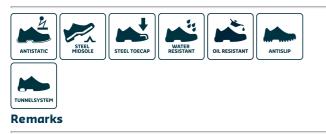

## Features

| Description           | Details                            |
|-----------------------|------------------------------------|
| Color                 | Black                              |
| Upper                 | Full Grain Leather                 |
| Lining                | Mesh-Black/Outdry                  |
| Anti-penetration sole | Steel-Penetration Resistance 1100N |
| Inlay sole            | PU 2170                            |
| Safety Toecap         | Steel-Impact resistance 200 J      |
| Mid Sole              | PU-Grey                            |
| Out Sole              | Rubber-Black-Red inserts           |
| Fitting               | 1 Width XW                         |
| Standard              | EN 20345:2011<br>S3 SRA WR         |
|                       |                                    |