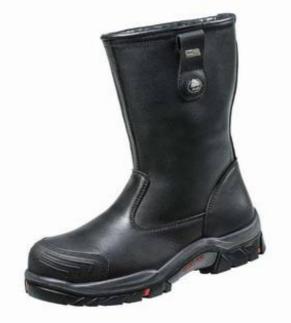

# COLOSSUS

| 724-67197       |
|-----------------|
| 37-49           |
| Direct injected |
|                 |

## Features

| Description           | Details                            |
|-----------------------|------------------------------------|
| Color                 | Black                              |
| Upper                 | Full Grain Leather                 |
| Lining                | Mesh-Black/Outdry                  |
| Anti-penetration sole | Steel-Penetration Resistance 1100N |
| Inlay sole            | PU 2170                            |
| Safety Toecap         | Steel-Impact resistance 200 J      |
| Mid Sole              | PU-Grey                            |
| Out Sole              | Rubber-Black-Red inserts           |
| Fitting               | 1 Width XW                         |
| Standard              | EN 20345:2011<br>S3 SRA WR         |
|                       |                                    |