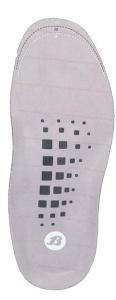

## INLAY SOLES COLLECTION SERIOUSLY SAFE ©

Article name EXCELLENT FIT

Article number 900000004

Color Gray/red/yellow

Weight 45

Composition POLIYOU® sole, Suedetec layer

Size range 35-37 / 38-40 / 41-43 / 44-46 / 47-49

Suitable for widths W, XW

Cushioning \*\*
Support \*\*\*

Short discription Comfort, cushioning and stability. With extra arch

and forefoot support. Brings hollow and flat base into correct position.

Cool and dry / stable / more energetic

## Extra support for the forefoot, Optimal support and a pleasant galt cycle, REDUCT TENDOR AND FOREFOOT COMPLAINTS POLYTOU\* sole with Suedetec top layer: Directhoble, artibacterial, 150, stock and molisture absorbing, COOL AND DEV Extra conshioning heel and sail of the foot. NORE ENERGIZED

## COMFORT, CUSHIONING AND STABILITY. EXTRA ARCH AND FOREFOOT SUPPORT.

**Bullet points** 

Europaplein 1, 5684 ZC Best, The Netherlands | P.O. Box 10050, 5680 BD Best, The Netherlands T+31 (0)499 362 911 | F+31 (0)499 362 948 | nl.info@bata.com | bataindustrials.com