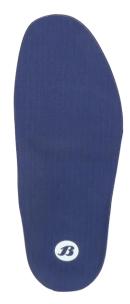

## INLAY SOLES COLLECTION SERIOUSLY SAFE @

Article name MEDICAL FIT HEEL

Article number 900000002

Color Blue/gray

Weight 43

Composition EVA sole, POLIYOU® + Mesh layer

Size range 35-36 / 37-38 / 39-40 / 41-42 / 43-44 / 45-46 / 47-49

Suitable for widths W, XW

Cushioning \*\*
Support \*\*

**Short discription** 

**Bullet points** 

Offers high-quality support, extra cushioning and wearing comfort. Supports the foot in its neutral position. Deep heel cup relieves and prevents heel and fatigue complaints. Developed in collaboration with our partner Podolab Hoeksche Waard.