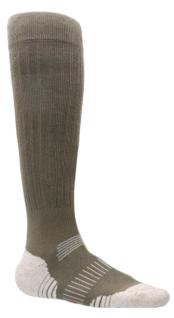

## SOCKS COLLECTION SERIOUSLY SAFE @

Article name ANTI BUG Article number 133914200 Length Long Medium Thickness/volume 80 Weight Green-gray Color 32% Cotton, 24% polyamide, 18% Pro-Cool® (polyester), 11% Lenzing Modal®(viscose), 11% Cell Composition Solution Protection®(viscose), 2% silver2% Lycra® (elastane) 35-38 / 39-42 / 43-46 / 47-50 Size range Leg and arch support / Ankle support / Heel protection / Shock absorption / Toe protection / Comfort seam / Flex **Features** 