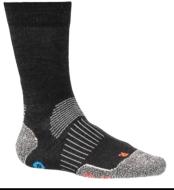

## SOCKS COLLECTION SERIOUSLY SAFE @

| Article name     | ALL SEASONS MERINO WOOL                                                                                                                                                                                                                 |
|------------------|-----------------------------------------------------------------------------------------------------------------------------------------------------------------------------------------------------------------------------------------|
| Article number   | 131111400                                                                                                                                                                                                                               |
| Length           | Short                                                                                                                                                                                                                                   |
| Thickness/volume | Medium                                                                                                                                                                                                                                  |
| Weight           | 76                                                                                                                                                                                                                                      |
| Color            | Anthracite                                                                                                                                                                                                                              |
| Composition      | 45% Merino wool, 26% polyamide, 17% Pro-Cool®<br>(polyester), 9% AmicorTM (acrylic), 2% Lycra®<br>(elastane), 1% Bekinox® (metal fibre)                                                                                                 |
| Size range       | 35-38 / 39-42 / 43-46 / 47-50                                                                                                                                                                                                           |
| Features         | Leg and arch support / Ankle protection / Achilles<br>protection / Heel protection / Shock absorption / Toe<br>protection / Comfort seam / Flex Fit / L + R shaped                                                                      |
| User benefits    | Comfortsock due to asymmetric toe and footbed.<br>Protection and support for feet on the crucial places.<br>Temperature and climate is well regulated with special<br>fibres and zones. Merinowool for softness and natural<br>feeling. |