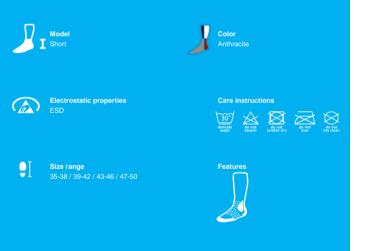

## SOCKS COLLECTION SERIOUSLY SAFE @

| Article name     | ALL SEASONS MERINO WOOL                                                                                                                                                                                                                 |
|------------------|-----------------------------------------------------------------------------------------------------------------------------------------------------------------------------------------------------------------------------------------|
| Article number   | 131111400                                                                                                                                                                                                                               |
| Length           | Short                                                                                                                                                                                                                                   |
| Thickness/volume | Medium                                                                                                                                                                                                                                  |
| Weight           | 76                                                                                                                                                                                                                                      |
| Color            | Anthracite                                                                                                                                                                                                                              |
| Composition      | 45% Merino wool, 26% polyamide, 17% Pro-Cool®<br>(polyester), 9% AmicorTM (acrylic), 2% Lycra®<br>(elastane), 1% Bekinox® (metal fibre)                                                                                                 |
| Size range       | 35-38 / 39-42 / 43-46 / 47-50                                                                                                                                                                                                           |
| Features         | Leg and arch support / Ankle protection / Achilles<br>protection / Heel protection / Shock absorption / Toe<br>protection / Comfort seam / Flex Fit / L + R shaped                                                                      |
| User benefits    | Comfortsock due to asymmetric toe and footbed.<br>Protection and support for feet on the crucial places.<br>Temperature and climate is well regulated with special<br>fibres and zones. Merinowool for softness and natural<br>feeling. |

## **TECHNICAL CHARACTERISTICS**