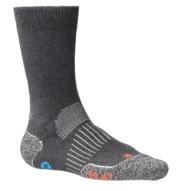

## SOCKS COLLECTION SERIOUSLY SAFE @

Article name ALL SEASON COTTON Article number 131211300 Length Short Medium Thickness/volume 74 Weight Color Grav 49% Cotton, 22% polyamide, 17% Pro-Cool® (polyester), 9% AmicorTM (acrylic), 2% Lycra® Composition (elastane), 1% Bekinox® (metal fibre) 35-38 / 39-42 / 43-46 / 47-50 Size range Leg and arch support / Ankle protection / Achilles protection / Heel protection / Shock absorption / Toe protection / Comfort seam / Flex Fit / L + R shaped **Features** User benefits Comfortsock due to asymmetric toe and footbed Protection and support for feet and leg on crucial places. Temperature and climate is well regulated with special fibres and zones. Cotton for washing on 40°C.