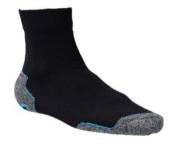

## SOCKS COLLECTION

**SERIOUSLY SAFE 29** 

COOL LA 1 Article name 144210100 Article number Ankle Length Thickness/volume Light 43 Weight Black Color 40% Cotton, 32% Polyfresh, 25% polyamide, 2% Lycra® Composition (elastane) 35-38 / 39-42 / 43-46 / 47-50 Size range Seamless at toe, comfort collar, extra comfort zones at **Features** heel and toes, moisture management, arch support. Cool, light weight, short seamless and no odor sock for User benefits wearing during hot conditions.