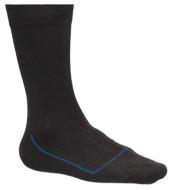

## SOCKS COLLECTION SERIOUSLY SAFE @

COOL LS 2 Article name 141110101 Article number Length Short Thickness/volume Light 55 Weight Black Color 39% Pro-Cool® (polyester), 39% polyamide, 20% Cotton, 1% Lycra® (elastane), 1% Bekinox® (metal Composition 35-38 / 39-42 / 43-46 / 47-50 Size range Flex Fit, arch support, comfort seam, toe protection, heel **Features** Light weight, strong, cool sock for wearing during hot User benefits conditions, with Pro-Cool® for keeping your feet dry.