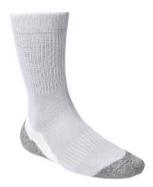

## SOCKS COLLECTION SERIOUSLY SAFE @

| Article name           | LADY BAMBOO                                                                                                                                                                                             | <b>TECHNICAL CHARACTERISTICS</b>                        |
|------------------------|---------------------------------------------------------------------------------------------------------------------------------------------------------------------------------------------------------|---------------------------------------------------------|
| Article number         | 131911101                                                                                                                                                                                               |                                                         |
| Length                 | Short                                                                                                                                                                                                   | Model Color                                             |
| Thickness/volume       | Medium                                                                                                                                                                                                  | I Short I Gray                                          |
| Weight                 | 44                                                                                                                                                                                                      |                                                         |
| Color<br>Composition   | Gray<br>31% viscose of bamboo, 8% wool, 30% polyamide, 19%<br>Pro-Cool® (polyester), 10% AmicorTM (acrylic), 1%<br>Lycra® (elastane), 1% Bekinox® (metal fibre),                                        | Electrostatic properties<br>beeen en voet ondersteuning |
| Size range<br>Features | 35-38 / 39-42<br>Leg and arch support /Flex Fit/Heel protection/ Toe<br>protection / Shock absorption / Reinforced zones heel<br>and toe / Comfort seam/Antibacterial fibers                            | Size range Features                                     |
| User benefits          | Lightweight and extra soft work sock specially shaped for<br>the woman's foot. Made from viscose of bamboo and<br>wool for softness and moisture regulation plus polyamide<br>for strength of the sock. |                                                         |