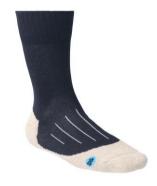

## SOCKS COLLECTION SERIOUSLY SAFE @

LADY COTTON Article name Article number 131213001 Length Short Medium Thickness/volume 64 Weight Color 51% Cotton, 13% polyamide, 31% Pro-Cool® (polyester), 3% silver, 2% Lycra® (elastane), Composition 35-38 / 39-42 Size range Leg and arch support / Heel protection / Shock **Features** absorption / Toe protection / Comfort seam All-round work sock, designed for women's feet made User benefits from cotton with Pro-Cool® polyester fibers and silver in the foot