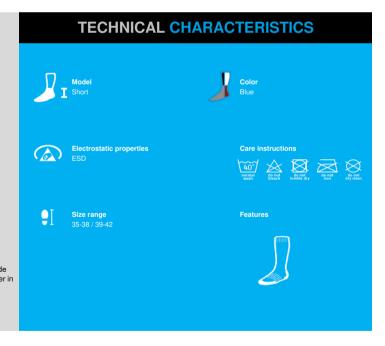

## SOCKS COLLECTION SERIOUSLY SAFE @

LADY COTTON Article name Article number 131213001 Length Short Medium Thickness/volume 64 Weight Color 51% Cotton, 13% polyamide, 31% Pro-Cool® (polyester), 3% silver, 2% Lycra® (elastane), Composition 35-38 / 39-42 Size range Leg and arch support / Heel protection / Shock **Features** absorption / Toe protection / Comfort seam All-round work sock, designed for women's feet made User benefits from cotton with Pro-Cool® polyester fibers and silver in the foot