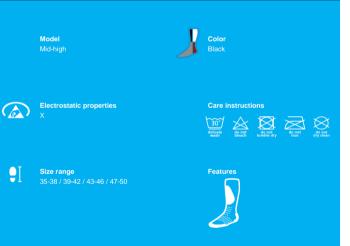

## SOCKS COLLECTION **SERIOUSLY SAFE**

| Article name     | THERMO HM 2                                                                                                                                      |
|------------------|--------------------------------------------------------------------------------------------------------------------------------------------------|
| Article number   | 122110101                                                                                                                                        |
| Length           | Mid-high                                                                                                                                         |
| Thickness/volume | Heavy                                                                                                                                            |
| Weight           | 95                                                                                                                                               |
| Color            | Black                                                                                                                                            |
| Composition      | 40% polyamide, 37% shrink-resistant virgin wool, 22% acrylic, 1% Lycra® (elastane)                                                               |
| Size range       | 35-38 / 39-42 / 43-46 / 47-50                                                                                                                    |
| Features         | Leg support, Flex Fit, arch support, comfort seam, toe protection, heel protection, shock absorption                                             |
| User benefits    | Heavy, strong and warm calf high sock,<br>Shockabsorption in foot to keep you fit, longer model<br>also suitable for high model shoes and boots. |