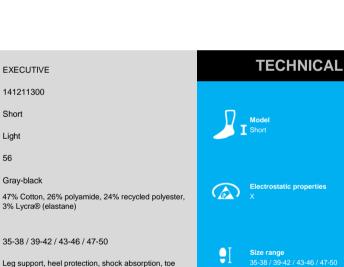

## **TECHNICAL CHARACTERISTICS**

Ι

short

Article name

Article number

Thickness/volume

Length

Weight

Color

Composition

Size range

Features

User benefits

EXECUTIVE

141211300

Grav-black

comforable fit.

protection, comfort seam, arch support, Flex Fit

logo possible (ask our salesteam for conditions), supports and protects feet due to special zones,

Light weight cool sock of partly recycled fibres, company

Short

Light 56