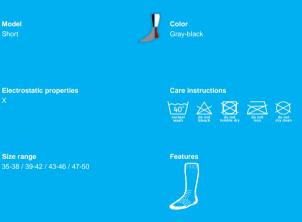

Color

Composition

Size range

Features

User benefits

EXECUTIVE

141211300

Grav-black

comforable fit.

protection, comfort seam, arch support, Flex Fit

logo possible (ask our salesteam for conditions), supports and protects feet due to special zones,

Light weight cool sock of partly recycled fibres, company

Short

Light 56