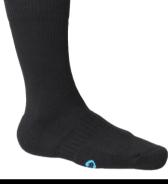

## SOCKS COLLECTION SERIOUSLY SAFE @

Article name INDUSTRY OUTDOOR Article number 131810101 Length Short Thickness/volume Medium 80 Weight Black Color Composition 77% Thermolite® (polyester), 22% polyamide, 1% Lvcra® (elastane) 35-38 / 39-42 / 43-46 / 47-50 Size range Shock absorption, heel protection, arch support, airflow **Features** in foot, Flex Fit, comfort seam, toe protection Medium, extra strong, warmer sock for working under User benefits colder, sandy conditions, company logo possible (ask our salesteam for conditions), supports and protects feet due to special zones, comforable fit.