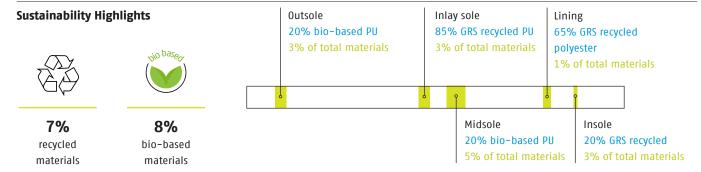

| Materials Overview |                              | grams per<br>shoe | % of shoe |                  |                              | grams per<br>shoe | % of shoe |
|--------------------|------------------------------|-------------------|-----------|------------------|------------------------------|-------------------|-----------|
| Inlay sole         | PU - 85% GRS recycled        | 36gr              | 6%        | Toecap           | Aluminum                     | 72gr              | 11%       |
| Lining             | Polyester - 65% GRS recycled | 13gr              | 2%        | Anti-penetration | Polyester - 20% GRS recycled | 87gr              | 14%       |
| Upper part         | Leather- LWG Gold rated      | 94gr              | 15%       |                  |                              |                   |           |
| Midsole            | PU - 20% bio-based           | 166gr             | 26%       |                  |                              |                   |           |
| Outsole            | PU - 20% bio-based           | 105gr             | 16%       |                  |                              |                   |           |

Consists of 15% environmentally friendly materials in terms of weight

#### **Lining Recycled**

The lining is our improved Bata Cool Comfort®+ with 65% GRS recycled polyester. The recycled polyester is post-consumer, combined with virgin polyester.

### Inlay sole

The Poliyou® inlay sole contains 85% GRS recycled PU foam. The opencell structure regulates a perfect climate control.

### PU Midsole & PU Outsole

The midsole & outsole are made from polyurethane (PU). Both have 20% biobased content. The bio-based content is extracted from renewable resources. Midsole & outsoles are made in Holland.

#### Flexguard® Recycled

Non-metallic penetration resistant insert in compliance with the latest PS standard. The non woven composite material is light, flexible and contains 20% recycled polyester.