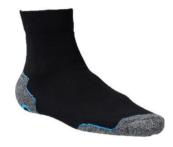

## SOCKS COLLECTION

**SERIOUSLY SAFE 29** 

COOL LA 1 ECO Article name 144210101 Article number Ankle Length Light Thickness/volume 43 Weight Black Color 40% Cotton, 32% Polyfresh® GRS, 25% polyamide, 2% Composition Lvcra® (elastane) 35-38 / 39-42 / 43-46 / 47-50 Size range Seamless at toe, comfort collar, extra comfort zones at **Features** heel and toes, moisture management, arch support. Cool, light weight, short seamless and no odor sock for User benefits wearing during hot conditions.