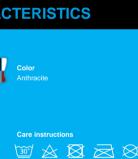

## SOCKS COLLECTION **SERIOUSLY SAFE**

THERMO ML ECO

133119301

Long

100

Medium

Anthracite

Lycra® (elastane), 1% Bekinox® (metal fibre)

Long, warm, anatomical shaped, woolen sock,

Leg support, shinbone protection, ankle support, airflow, arch support, comfort seam, toe protection, shock absorption, L+R shaped, heel protection, ankle

antibacterial fibres and shockabsorption in footbed to keep your feet dry and fit , Protection zones in leg and foot to keep you protected and supported.

35-38 / 39-42 / 43-46 / 47-50

protection, calf protection



Size range 35-38 / 39-42 / 43-46 / 47-50







**OEKO-TEX Standard 100 - Class II** 



Article name

Article number

Thickness/volume

Length

Weight

Color

Composition

Size range

Features

User benefits







Europaplein 1, 5684 ZC Best, The Netherlands | P.O. Box 10050, 5680 BD Best, The Netherlands T +31 (0)499 362 911 | F +31 (0)499 362 948 | nl.info@bata.com | bataindustrials.com

SERIOUSLY.

## **TECHNICAL CHARACTERISTICS**