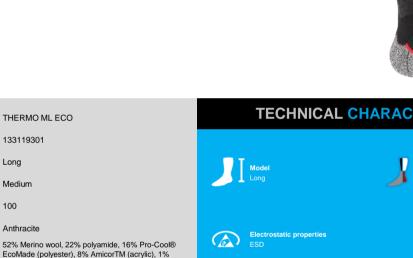

## SOCKS COLLECTION **SERIOUSLY SAFE**

THERMO ML ECO

133119301

Long

100

Medium

Anthracite

Lycra® (elastane), 1% Bekinox® (metal fibre)

Long, warm, anatomical shaped, woolen sock,

Leg support, shinbone protection, ankle support, airflow, arch support, comfort seam, toe protection, shock absorption, L+R shaped, heel protection, ankle

antibacterial fibres and shockabsorption in footbed to keep your feet dry and fit , Protection zones in leg and foot to keep you protected and supported.

35-38 / 39-42 / 43-46 / 47-50

protection, calf protection

Size range 35-38 / 39-42 / 43-46 / 47-50

**OEKO-TEX Standard 100 - Class II** 

Article name

Article number

Thickness/volume

Length

Weight

Color

Composition

Size range

Features

User benefits

Europaplein 1, 5684 ZC Best, The Netherlands | P.O. Box 10050, 5680 BD Best, The Netherlands T +31 (0)499 362 911 | F +31 (0)499 362 948 | nl.info@bata.com | bataindustrials.com