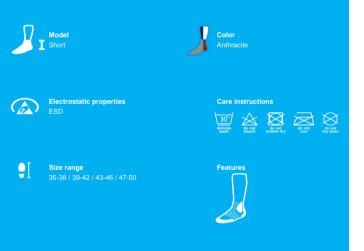

## SOCKS COLLECTION SERIOUSLY SAFE @

| Article name     | ALL SEASONS MERINO WOOL ECO                                                                                                                                                                                                             |
|------------------|-----------------------------------------------------------------------------------------------------------------------------------------------------------------------------------------------------------------------------------------|
| Article number   | 131111404                                                                                                                                                                                                                               |
| Length           | Short                                                                                                                                                                                                                                   |
| Thickness/volume | Medium                                                                                                                                                                                                                                  |
| Weight           | 76                                                                                                                                                                                                                                      |
| Color            | Anthracite                                                                                                                                                                                                                              |
| Composition      | 45% Merino wool, 26% polyamide, 17% Pro-Cool®<br>EcoMade (polyester), 9% AmicorTM (acrylic), 2%<br>Lycra® (elastane), 1% Bekinox® (metal fibre)                                                                                         |
| Size range       | 35-38 / 39-42 / 43-46 / 47-50                                                                                                                                                                                                           |
| Features         | Leg and arch support / Ankle protection / Achilles<br>protection / Heel protection / Shock absorption / Toe<br>protection / Comfort seam / Flex Fit / L + R shaped                                                                      |
| User benefits    | Comfortsock due to asymmetric toe and footbed.<br>Protection and support for feet on the crucial places.<br>Temperature and climate is well regulated with special<br>fibres and zones. Merinowool for softness and natural<br>feeling. |