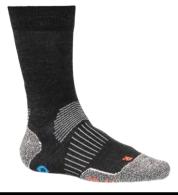

## SOCKS COLLECTION SERIOUSLY SAFE @

| Article name     | ALL SEASONS MERINO WOOL ECO                                                                                                                                                                                                             |
|------------------|-----------------------------------------------------------------------------------------------------------------------------------------------------------------------------------------------------------------------------------------|
| Article number   | 131111404                                                                                                                                                                                                                               |
| Length           | Short                                                                                                                                                                                                                                   |
| Thickness/volume | Medium                                                                                                                                                                                                                                  |
| Weight           | 76                                                                                                                                                                                                                                      |
| Color            | Anthracite                                                                                                                                                                                                                              |
| Composition      | 45% Merino wool, 26% polyamide, 17% Pro-Cool®<br>EcoMade (polyester), 9% AmicorTM (acrylic), 2%<br>Lycra® (elastane), 1% Bekinox® (metal fibre)                                                                                         |
| Size range       | 35-38 / 39-42 / 43-46 / 47-50                                                                                                                                                                                                           |
| Features         | Leg and arch support / Ankle protection / Achilles<br>protection / Heel protection / Shock absorption / Toe<br>protection / Comfort seam / Flex Fit / L + R shaped                                                                      |
| User benefits    | Comfortsock due to asymmetric toe and footbed.<br>Protection and support for feet on the crucial places.<br>Temperature and climate is well regulated with special<br>fibres and zones. Merinowool for softness and natural<br>feeling. |