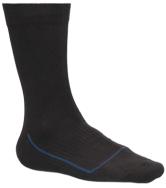

## SOCKS COLLECTION SERIOUSLY SAFE @

COOL LS 2 Article name 141110101 Article number Length Short Thickness/volume Light 55 Weight Black Color 39% Pro-Cool® (polyester), 39% polyamide, 20% Cotton, 1% Lycra® (elastane), 1% Bekinox® (metal Composition 35-38 / 39-42 / 43-46 / 47-50 Size range Flex Fit, arch support, comfort seam, toe protection, heel **Features** Light weight, strong, cool sock for wearing during hot User benefits conditions, with Pro-Cool® for keeping your feet dry.