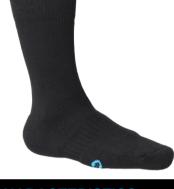

## SOCKS COLLECTION SERIOUSLY SAFE @

Article name INDUSTRY OUTDOOR Article number 131810101 Length Short Thickness/volume Medium 80 Weight Black Color Composition 77% Thermolite® (polyester), 22% polyamide, 1% Lvcra® (elastane) 35-38 / 39-42 / 43-46 / 47-50 Size range Shock absorption, heel protection, arch support, airflow **Features** in foot, Flex Fit, comfort seam, toe protection Medium, extra strong, warmer sock for working under User benefits colder, sandy conditions, company logo possible (ask our salesteam for conditions), supports and protects feet due to special zones, comforable fit.